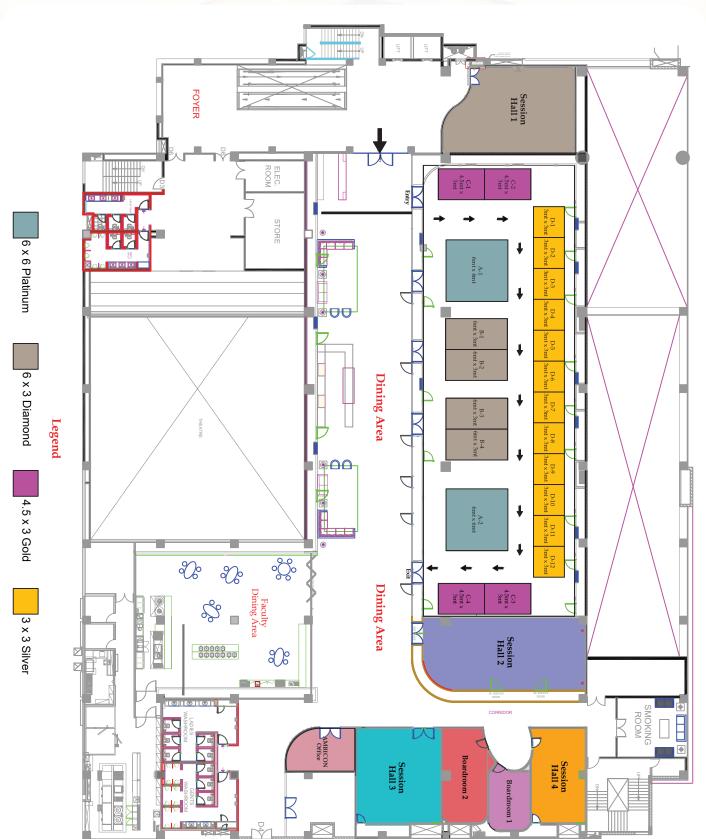

## **EXHIBITION LAYOUT**

## **SPONSORSHIP OPPORTUNITIES**

| Deliverables                               | Platinum  | Diamond                   | Gold                  | Silver                 |
|--------------------------------------------|-----------|---------------------------|-----------------------|------------------------|
| Sponsorship amount in INR                  | 20,00,000 | 15,00,000                 | 10,00,000             | 5,00,000               |
| Stall location                             | A1 or A2  | <b>B1 to B4</b> (Any one) | C1 to C4<br>(Any one) | D1 to D12<br>(Any one) |
| Complimentary registrations                | 5         | 4                         | 3                     | 2                      |
| Scientific<br>sessions<br>(15 mins Approx) | 1         | 1                         |                       |                        |